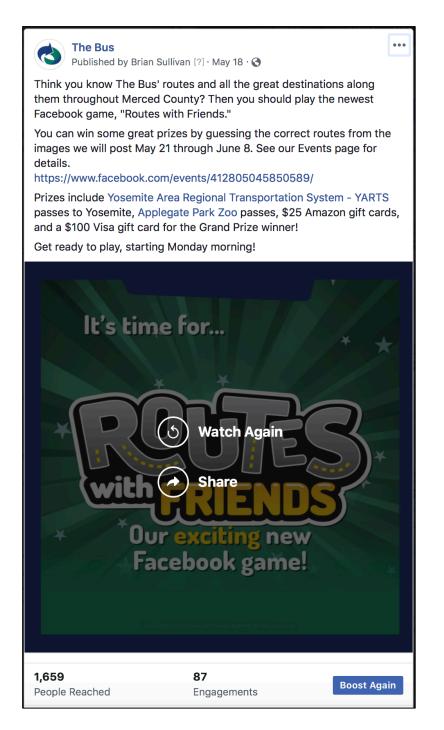

## **Routes with Friends Contest**

Facebook Event and Home Page Cover Art Design



# Routes with Friends Contest

Contest Rules, Prizes and Details



### **Routes with Friends Contest** Promotional Post with Video



# **Routes with Friends Contest Contest Posts: Clues and Answers**





#### The Bus

Published by Brian Sullivan [?] • May 23 • 🔇 Happy Wednesday, Friends!

Today we post the second clue in our ROUTES WITH FRIENDS contest. Do you know along which of our routes this place is located? Guess in the comments below before 7 a.m. Thursday when we reveal the answer. Rules and prize details:

•••

https://www.facebook.com/events/412805045850589/





...

The Bus Published by Brian Sullivan [?] · June 5 · 🚱

239 -Engagements Boost Post People Reached