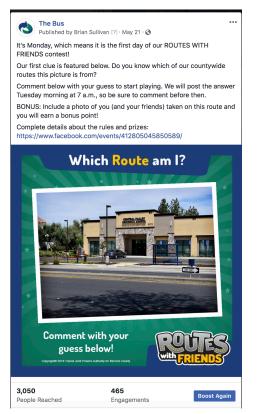

## **Routes with Friends Contest**

Facebook Event and Home Page Cover Art Design



# Routes with Friends Contest

Contest Rules, Prizes and Details



### **Routes with Friends Contest** Promotional Post with Video



# **Routes with Friends Contest Contest Posts: Clues and Answers**





#### The Bus

Published by Brian Sullivan [?] • May 23 • 🔇 Happy Wednesday, Friends!

Today we post the second clue in our ROUTES WITH FRIENDS contest. Do you know along which of our routes this place is located? Guess in the comments below before 7 a.m. Thursday when we reveal the answer. Rules and prize details:

•••

https://www.facebook.com/events/412805045850589/





...

The Bus Published by Brian Sullivan [?] · June 5 · 🚱

239 -Engagements Boost Post People Reached