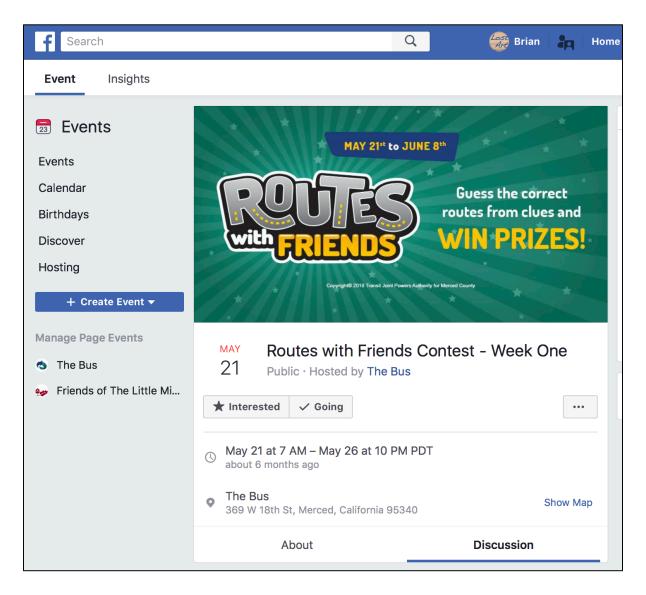

## **Routes with Friends Contest**

Facebook Event and Home Page Cover Art Design