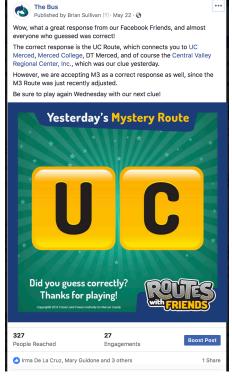

#### The Bus

Published by Brian Sullivan [?] • May 23 • 🔇 Happy Wednesday, Friends!

Today we post the second clue in our ROUTES WITH FRIENDS contest. Do you know along which of our routes this place is located? Guess in the comments below before 7 a.m. Thursday when we reveal the answer. Rules and prize details: