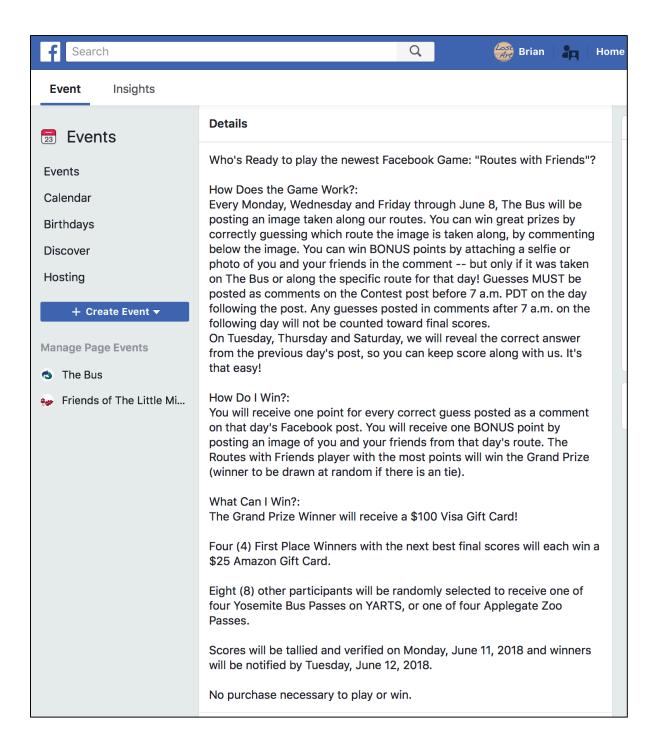

## **Routes with Friends Contest**

Facebook Event and Home Page Cover Art Design



# Routes with Friends Contest

Contest Rules, Prizes and Details



### **Routes with Friends Contest** Promotional Post with Video



# **Routes with Friends Contest Contest Posts: Clues and Answers**





#### The Bus

Published by Brian Sullivan [?] • May 23 • 🔇 Happy Wednesday, Friends!

Today we post the second clue in our ROUTES WITH FRIENDS contest. Do you know along which of our routes this place is located? Guess in the comments below before 7 a.m. Thursday when we reveal the answer. Rules and prize details:

•••

https://www.facebook.com/events/412805045850589/





...

The Bus Published by Brian Sullivan [?] · June 5 · 🚱

239 -Engagements Boost Post People Reached