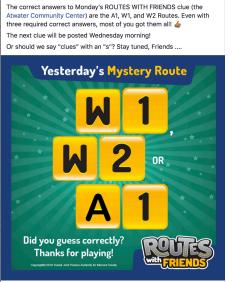

•••

https://www.facebook.com/events/412805045850589/

...

The Bus Published by Brian Sullivan [?] · June 5 · 🚱

239 -Engagements Boost Post People Reached